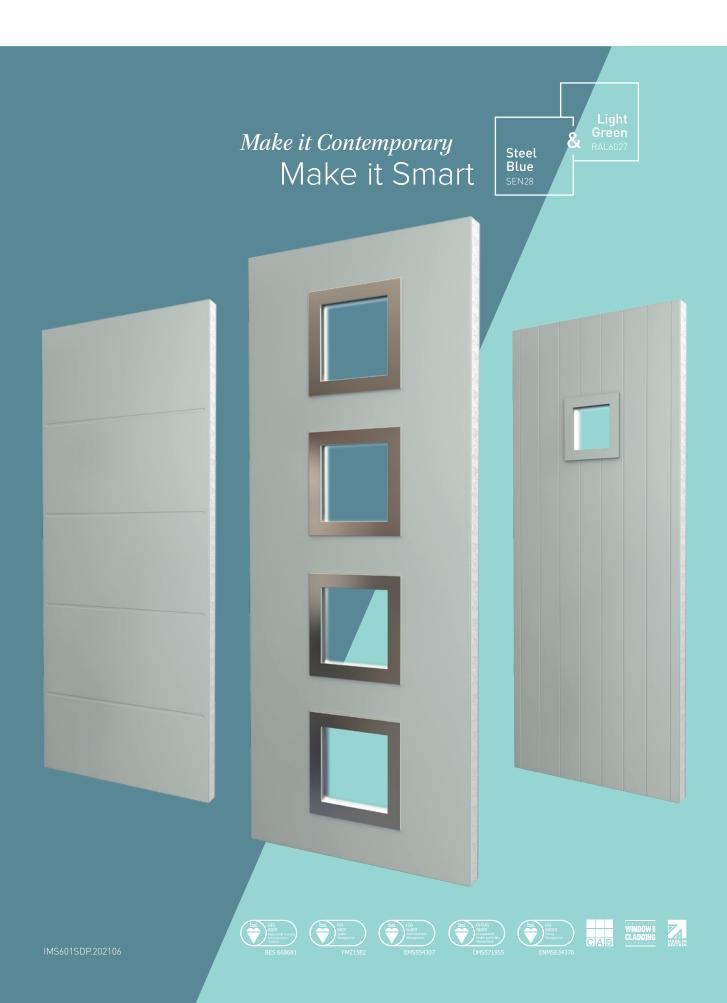

# DESIGNER PANELS COLLECTION Steel Blue

# Styles for Every Home

Our Designer Panels are designed with performance, style and efficiency in mind. We have a style for every type of home including and variety of glazed options that are available with or without anodised aluminium trims.